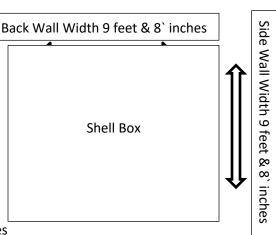

# Shell Scheme Details: Back Wall Wid 2 chairs each stall 1 counter each stall • 1 counter each stall Three spot lights each stall • 1 Fascia writing each stall 1 220V electrical point each stall • 1 round table Sizes of shell panels: Width 1 meter each panel Height 2.4 meters / 8 feet