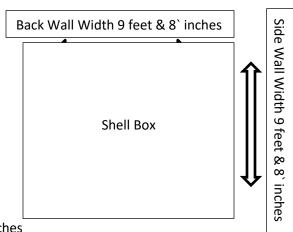

## **Shell Scheme Details:**

- 2 chairs each stall
- 1 counter each stall
- Three spot lights each stall
- 1 Fascia writing each stall
- 1 220V electrical point each stall
- 1 round table

<u>Sizes of shell panels:</u> Width 1 meter each panel

Height 2.4 meters / 8 feet

Counter Size: Width 2.5 feet & Height 3 feet

Fascia Size: Width 9.7 inches & height 8 inches